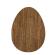

### **STAINED**

### standard stains

our standard stains on maple wood

sand

maple

shadow

almond

walnut

Samples available upon request. Keep in mind, screen and print colors will vary.